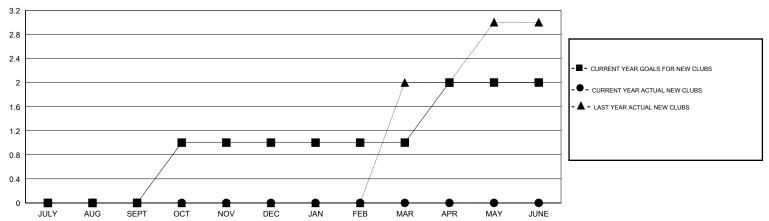

## GOALS AND ACTUAL NEW CLUBS CUMULATIVE

| -■- | NEW MEMBER GROWTH NET GOAL |
|-----|----------------------------|
|     |                            |

NEW MEMBER GROWTH ACTUAL
 A - LAST YEAR MEMBERSHIP ACTUAL