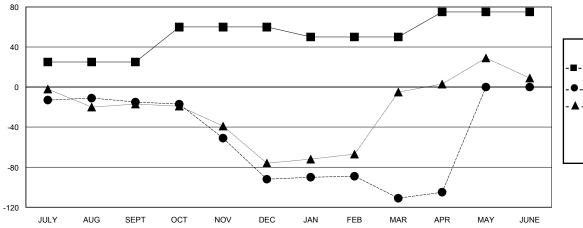

## GOALS AND ACTUAL NEW CLUBS CUMULATIVE

| -■- | NEW MEMBER GROWTH NET GOAL |
|-----|----------------------------|
|     |                            |

NEW MEMBER GROWTH ACTUAL
 A - LAST YEAR MEMBERSHIP ACTUAL